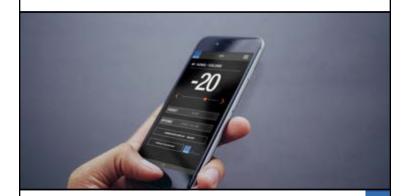

# INTELLIGENT TWO-WAY BLUETOOTH SMARTPHONE APP SIMPLIFIES BASS MANAGEMENT AND SUBWOOFER SETUP.

Mobile app for iOS and Android is most convenient option available to adjust volume, crossover frequencies, parametric EQ, polarity, room gain and all DSP functions. Bidirectional feedback shows adjustments in real time. IR Remote and front panel control also available.