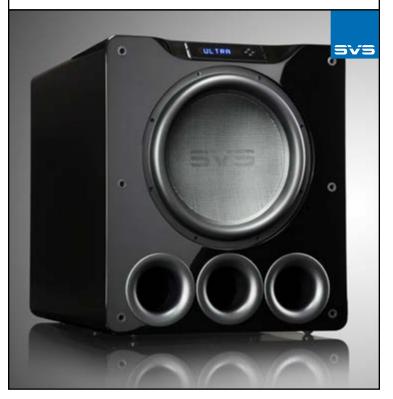

PB16-ULTRA SUBWOOFER

## SVS PB16-ULTRA SUBWOOFER. THE ULTIMATE REFERENCE STANDARD FOR BASS HAS ARRIVED.

Sophisticated and authoritative, SVS reinvented every subwoofer component platform, scrutinized every cabinet angle and added three never-before-seen innovations that put the PB16-Ultra at a higher echelon of innovation, performance and usability than any subwoofer in history.

#### **TECHNICAL SPECIFICATIONS**

- Proprietary 16" SVS Driver with Massive 8" Edge Wound Voice Coil
- 3 1,500 Watts Continuous, 5,160 Watts Peak Dynamic Power Sledge Amplifier
- Innovative Apple iOS and Android App for Subwoofer Control and Bass Management
- >> Premium Black Oak and Piano Gloss Black Finish
- >> Protective, Non-resonant Steel Mesh Grille
- >> Frequency Response: 15-280 Hz ± 3 dB
- Dimensions (w/ grille): 25" H X 21.7" W X 30.9" D
- Weight: 174.5 lbs (79.2 kg)