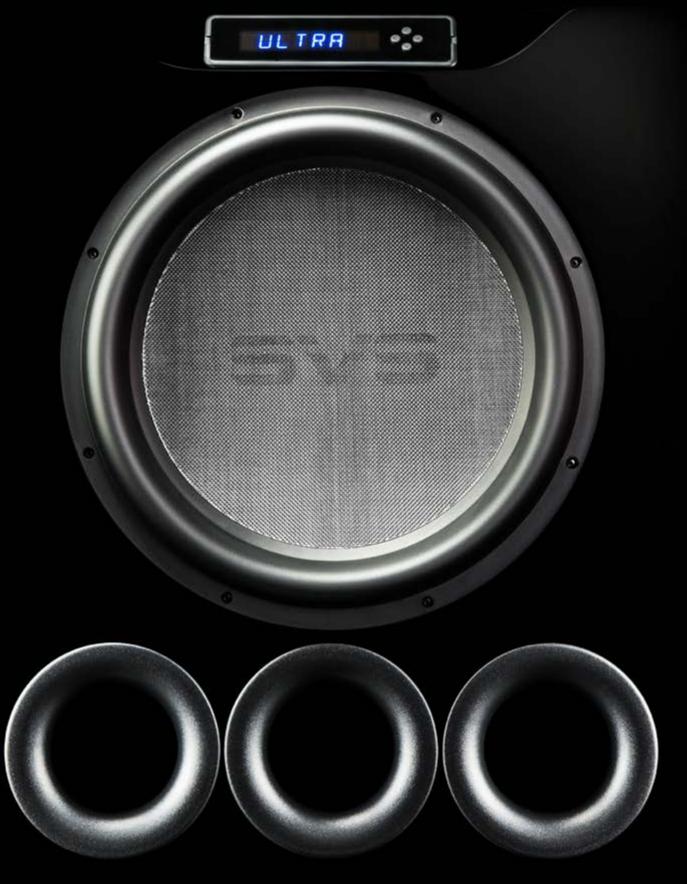

### ASTONISHING, ALL NEW 16" SVS SUBWOOFER DRIVER WITH INNOVATIVE 8" EDGE WOUND VOICE COIL.

Specially designed fiberglass composite driver with extremely low stiffness to mass ratio is matched with the largest voice coil ever employed in a consumer subwoofer. The result is unprecedented output and low frequency extension with the control, accuracy and speed in transients you expect from SVS.

#### **TECHNICAL SPECIFICATIONS**

- Proprietary 16" SVS Driver with Massive 8" Edge Wound Voice Coil
- 3 1,500 Watts Continuous, 5,160 Watts Peak Dynamic Power Sledge Amplifier
- Innovative Apple iOS and Android App for Subwoofer Control and Bass Management
- >> Premium Black Oak and Piano Gloss Black Finish
- >> Protective, Non-resonant Steel Mesh Grille
- >> Frequency Response: 15-280 Hz ± 3 dB
- Dimensions (w/ grille): 25" H X 21.7" W X 30.9" D
- Weight: 174.5 lbs (79.2 kg)