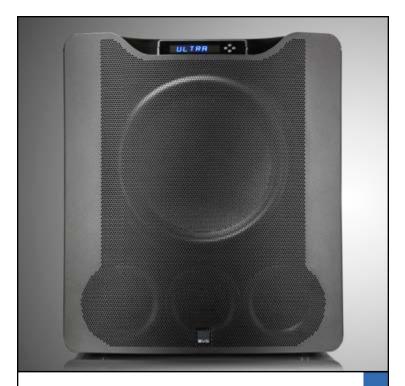

PB16-ULTRA SUBWOOFER

## SVS PB16-ULTRA SUBWOOFER. THE ULTIMATE REFERENCE STANDARD FOR BASS HAS ARRIVED.

Sophisticated and authoritative, SVS reinvented every subwoofer component platform, scrutinized every cabinet angle and added three never-before-seen innovations that put the PB16-Ultra at a higher echelon of innovation, performance and usability than any subwoofer in history.

#### **TECHNICAL SPECIFICATIONS**

- Proprietary 16" SVS Driver with Massive 8" Edge Wound Voice Coil
- 3 1,500 Watts Continuous, 5,160 Watts Peak Dynamic Power Sledge Amplifier
- Innovative Apple iOS and Android App for Subwoofer Control and Bass Management
- >> Premium Black Oak and Piano Gloss Black Finish
- >> Protective, Non-resonant Steel Mesh Grille
- >> Frequency Response: 15-280 Hz ± 3 dB
- Dimensions (w/ grille): 25" H X 21.7" W X 30.9" D
- Weight: 174.5 lbs (79.2 kg)